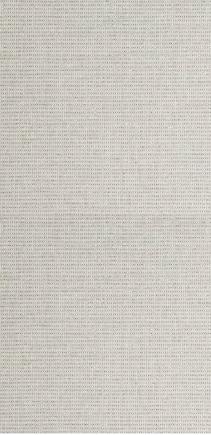

# LEA LUX

Design copyright © York Contract

### SPECIFICATIONS

Width: 54 in (137 cm)
Weight: 13 oz
Backing Type: Acrylic
Finish: StainGuard

Installation: Non-Reversible Hang / Random Match