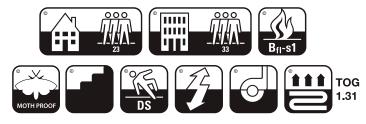

TOTAL CARPET THICKNESS  $\pm$  4,0 mm

BACKING P.P., Cotton & Latex

MANUFACTURING WIDTH 4 m

FIRE CLASSIFICATION  $B_{\rm ff} {\rm s}\, {\rm I}$ 

LEED \*: Nordica fulfills the requirements for LEED certified buildings (EQC 4.3)