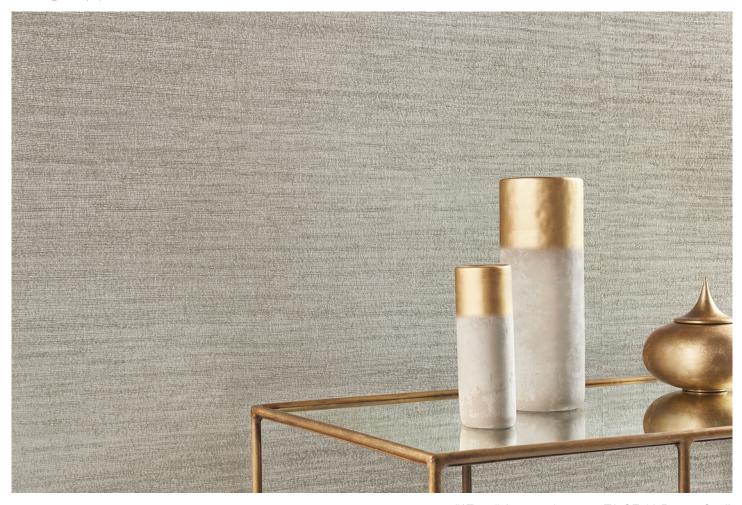

# TOWER



52"/ Type II / 20 oz. low voc T2-GE-08 Pewter Spell

# Grass Envy

### **Physical Properties**

WEIGHT: 20.0 oz. PLY/620 G/PLM 13.3 oz. PSY/451 G/PSM

WIDTH: 52"/132 cm MATCH: Reverse, random

BACKING: Osnaburg

Custom colors, weights, and micro venting available Meets or exceeds Federal Specification CCC-W-408D

# Fire Safety

- Class "A" Fire rated-Tested in accordance with ASTM E-84 Tunnel Test
- Passes Class "A" NFPA 101 Life Safety Code
- Passes NFPA 286 Corner Burn Test
- Tested in accordance with CAN/ULC S102.2

### **Environment & Health**

- 10% recycled content (varied blend of pre-consumer and remanufactured material)
- Certified to NSF/ANSI 342 Sustainability Assessment: ask distributor for details
- Meets California Section 01350 IAQ test requirements for wall covering
- Com