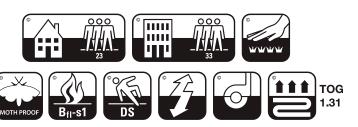

PILE COMPOSITION

50% Pure New Wool, 50% Econyl

BACKING

Jute, Cotton & Latex

N° TUFTS MANUFACTURING WIDTH  $\pm$  168.000/m² 4 m

PILE WEIGHT FIRE CLASSIFICATION  $\pm$  1.300 g/m<sup>2</sup>  $B_{\rm fl}$ s I

TOTAL CARPET WEIGHT PATTERN REPEAT (L  $\times$  W)  $\pm$  2.730 g/m² 1,3  $\times$  1,3 cm

PATTERN MATCH Straight Match