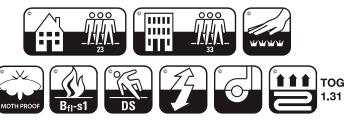

N° TUFTS MANUFACTURING WIDTH  $\pm$  168.000/m<sup>2</sup> 4 m

PILE WEIGHT FIRE CLASSIFICATION  $\pm$  1.300 g/m<sup>2</sup>  $B_{\rm p}$ s I

TOTAL CARPET WEIGHT PATTERN REPEAT (L  $\times$  W)  $\pm$  2.730 g/m<sup>2</sup> 26,7  $\times$  26,9 cm