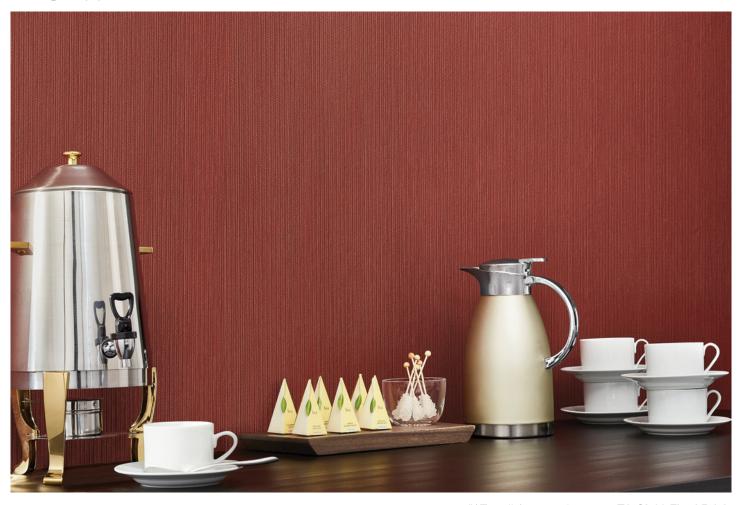

# TOWER



54"/ Type II / 20 oz. low voc **T2-CI-23 Fired Brick** 

# Cairo

#### **Physical Properties**

WEIGHT: 20.0 oz. PLY/620 G/PLM 13.3 oz. PSY/451 G/PSM

WIDTH: 54"/137 cm MATCH: Reverse, random

BACKING: Osnaburg

Custom colors, weights, and micro venting available Meets or exceeds Federal Specification CCC-W-408D

## Fire Safety

- Class "A" Fire rated-Tested in accordance with ASTM E-84 Tunnel Test
- Passes Class "A" NFPA 101 Life Safety Code
- Passes NFPA 286 Corner Burn Test
- Tested in accordance with CAN/ULC S102.2

### **Environment & Health**

- 10% recycled content (varied blend of pre-consumer and remanufactured material)
- Certified to NSF/ANSI 342 Sustainability Assessment: ask distributor for details
- Meets California Section 01350 IAQ test requirements for wall covering
- Co